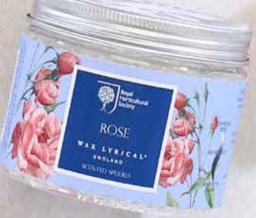

# RHS FRAGRANT GARDEN

A great British institution, the RHS has been working with Wax Lyrical to recreate its garden fragrances for seven years. Featuring original botanical illustrations from the RHS Lindley Library in London, our Fragrant Gardens range continues to grow and evolve with the introduction of our Rose scent for 2016. Rose was chosen in response to the huge trend for rose-based fragrances in the fine fragrance marketplace. We have also added two new products to our range, our scented spheres and 200ml reed diffusers. For every product sold, Wax Lyrical makes a contribution to the Royal Horticultural Society, the UK's leading gardening charity.

#### FRAGRANCED CANDLE JAR

up to 120hrs burn time

9 x 17cm

Pk/4

Freesia

RH5312

**NEW** Rose RH5302

English Lavender RH5310

8.2 x 8.2 x 9.6cm

Peony

RH5330

**NEW** Rose

RH5202

Sweet Pea

RH5222

**NEW** Rose

The sweet and delicate fragrance of roses in full bloom has been blended with a touch of gardenia to create this beautiful aroma.

This classic fragrance combines cool lavender top notes with a hint of fresh chamomile.